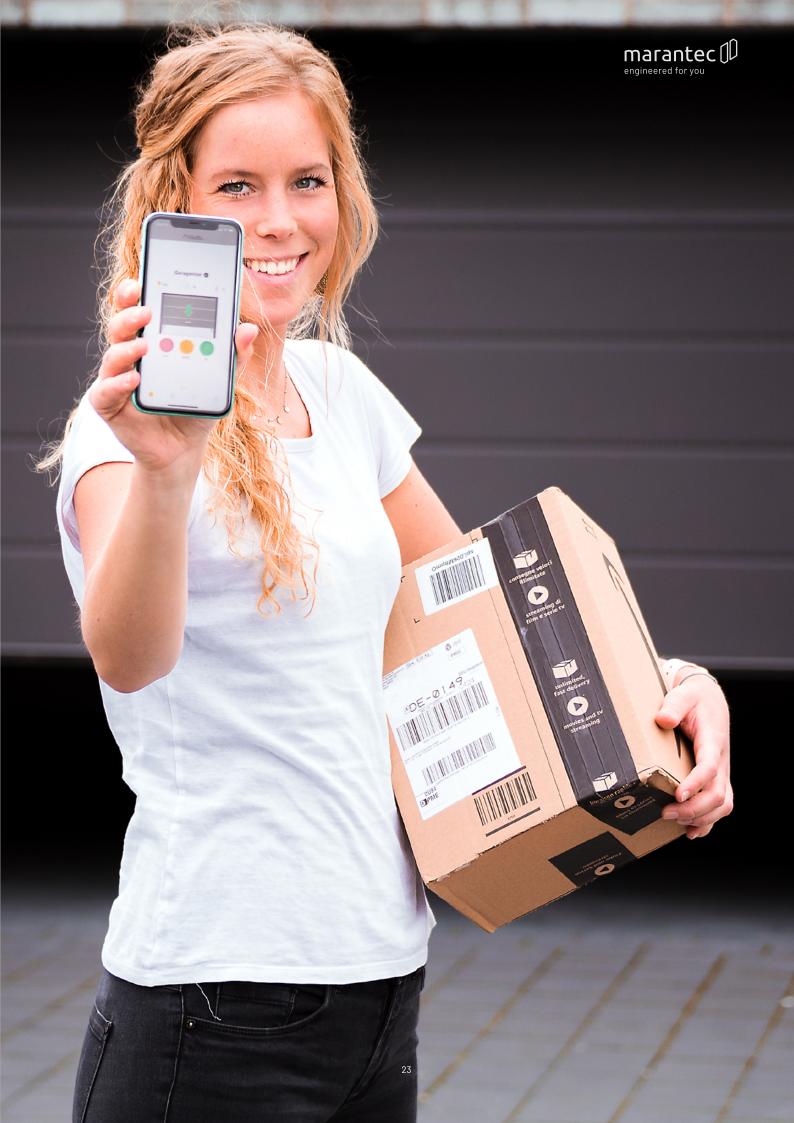

### Automatically open and close your own personal parcel locker - we make your garage smart!

We make your garage doors smart. We call the system behind this maveo. It allows you to intuitively control your gates and doors and tap into a world of new possibilities. For example, our maveo scanner turns your garage into your own personal parcel locker. Simply enter the tracking number into your maveo app. The delivery staff or postal worker scans the delivery with the maveo scanner: The garage door opens, your parcel can be placed inside, and the door closes automatically after a few seconds.

And the best thing is: In the maveo app, you can see when the maveo scanner was used and your parcel was delivered.

Furthermore, the maveo scanner not only accepts parcels but also reads barcodes and QR codes in accordance with industrial

This also allows you to use it for convenient and secure access solutions.