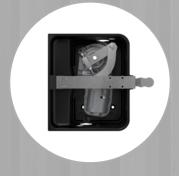

- Swing gate opener
   Control housing
- Photocells
- Radio hand transmitter
- Electric lock
- Signal lamp
- Radio code keypad or radio fingerprint reader