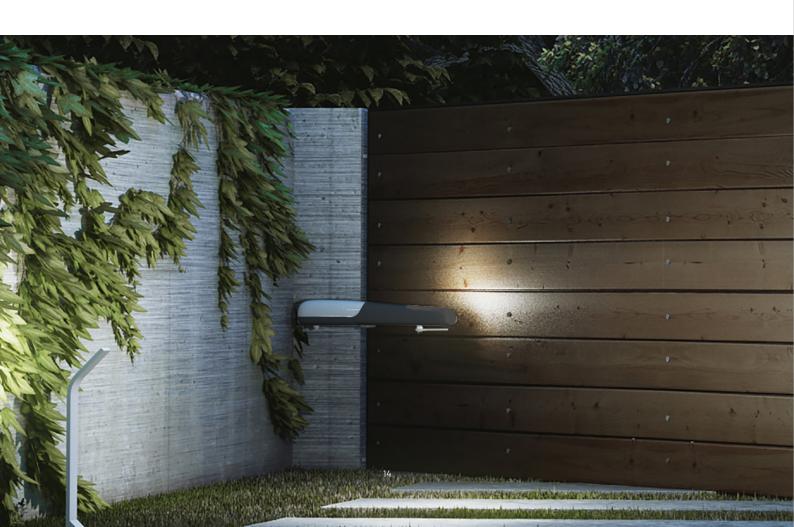

### Sliding gate openers

Suitable for both small and light and large and heavy sliding gate systems and for private or commercial purposes. Our opener systems slide the gates at the press of a button, even in the case of inclines and other extreme requirements.

# Sliding gate openers for all situations

Maximum speed, a powerful workhorse, or discreetly integrated in a post:

What are you looking for? We have sliding gate openers for every situation. Whatever you are searching for, you will always find something extra for your day-to-day needs. No more having to get out to open or close the gate, and no more worrying about

whether your property is secure.

With our openers, we are also equipped for challenging situations, such as not being able to see the path of the moving gate, or using large and heavy gates. Regardless of your needs, you can always rely on the high quality of the materials and workmanship as well as intelligent solutions.

- ① Sliding gate opener with integrated control unit
- 2 Photocells3 Radio hand transmitter
- 4 Signal lamp5 Radio code keypad or radio fingerprint reader