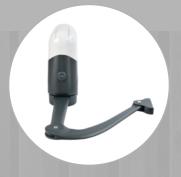

- ① Sliding gate opener with integrated control unit
- 2 Photocells3 Radio hand transmitter
- 4 Signal lamp5 Radio code keypad or radio fingerprint reader