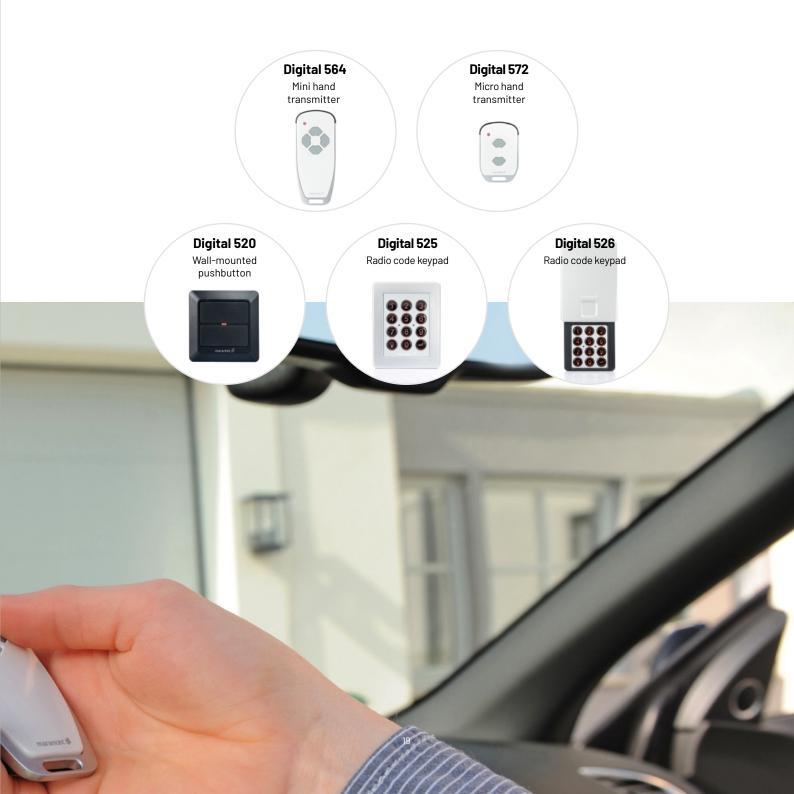

### Open Sesame? A wave is all it takes.

Whether it is a handheld remote, keypad, or wall console:

If wireless handheld remotes win prizes, it means they exhibit the perfect proportions, choice of material, and features. Try them out for yourself. Our handheld remotes not only allow gates to be opened and closed, but they can also have other functions assigned to the buttons.

Our wireless handheld remotes use 128-bit encryption and a rolling code – technology to keep you safe and secure.