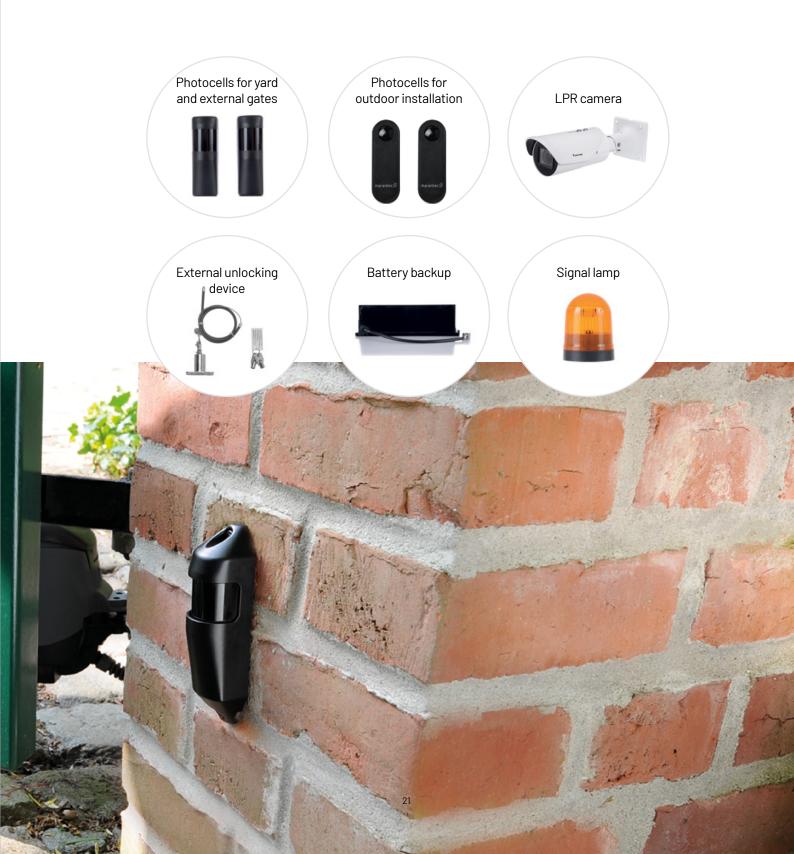

### Accessories

Making sure our solution is perfect for you.

### Safety and security in all situations

The relevant laws are stringent, but we are even stricter. You can equip all Marantec openers with additional safety and security systems. By doing so, you augment the high safety and security precautions our products feature. Why do we do this? Because we want you and your loved ones to feel safe and sound, regardless of whether

you prefer to keep your gate open or closed. Furthermore, we also add a further layer of safety and security upon request.
Our light barriers ensure that the gate only moves when the path is clear.
An additional battery ensures that the opener keeps working even in the event of a power failure, while single lamps warn of a moving gate in confusing situations.