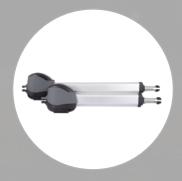

# The right opener for every swing gate

Not all swing gates are created equal. The weight and dimensions of the gate wings, the distance between the post and the gate, and whether the gate already exists or is in the planning stages all influence the choice of opener. No matter what you are looking for, Marantec offers the right solution for every swing gate. If you are still operating your gate manually, we recommend our retrofit openers.

They can be installed easily and integrated elegantly.

Depending on the circumstances, our openers work by means of the piston rod principle, a specially protected sliding carriage, an articulated arm that also enables a large distance between the post and the gate, or a practically invisible underground opener. No matter which gate you choose, you can trust its reliability, safety, security, elegance, and convenience.