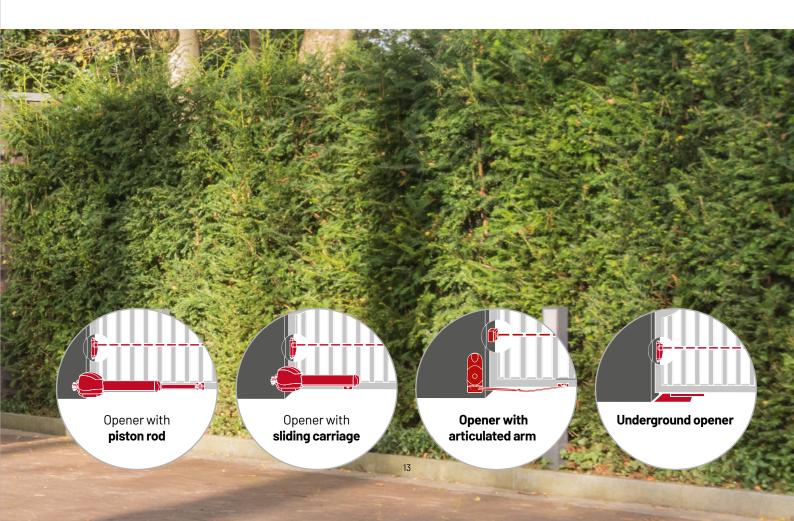

They can be installed easily and integrated elegantly.

Depending on the circumstances, our openers work by means of the piston rod principle, a specially protected sliding carriage, an articulated arm that also enables a large distance between the post and the gate, or a practically invisible underground opener. No matter which gate you choose, you can trust its reliability, safety, security, elegance, and convenience.