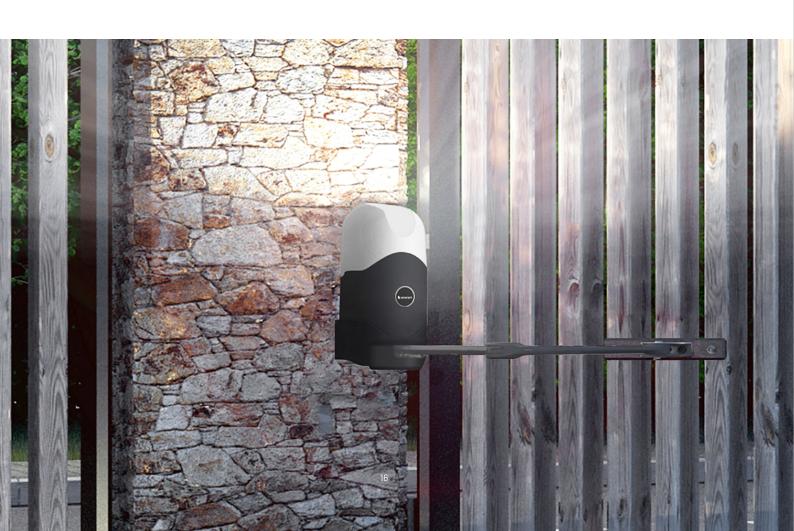

# Our range for winged and swing gates

For large, heavy gates. For wide gate posts. For invisible operation.

We have openers available for every situation. They open large and heavy gate wings reliably and smoothly. We can also add openers to gates that are already installed.

If you are looking to automate your gate today, but value a clear, uncluttered look free of technical devices, we have just the thing for you. We call this opener series Comfort UN – invisible openers for swing

gates.

It is the perfect solution for your gate where you not only wish to have the convenience, safety, and security of an automated gate but also wish the opener technology to be almost entirely invisible. The opener and devices are mostly hidden under the road surface. Thanks to a powerful motor, it moves gate wings measuring up to 3.5 m and weighing up to 600 kg.