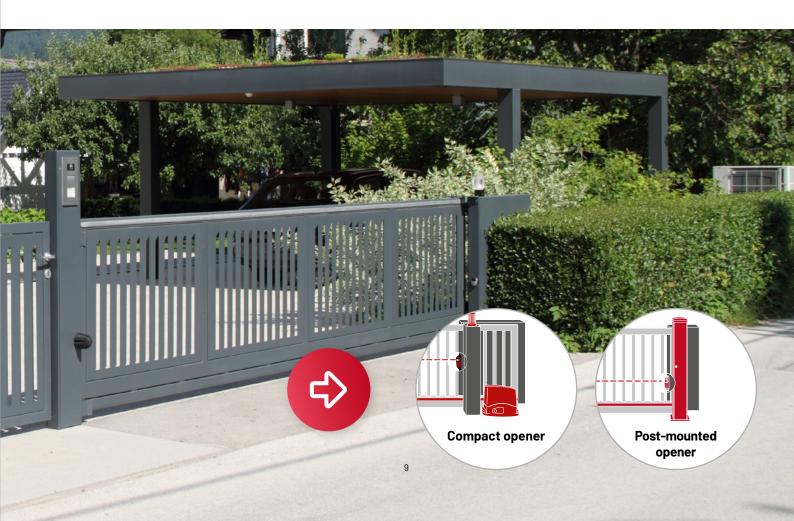

### Post-mounted opener

#### Comfort 861:

Our post-mounted opener Comfort 861 is available in two standard sizes. It is the perfect choice if you prefer a discreet design language that can be integrated into a classy aluminum post on your fence.

### Powerful minimalism

### Comfort 861 S:

Comfort 861 S can be used with gate wings up to 600 kg while remaining hidden in a high-quality anodized aluminum housing.