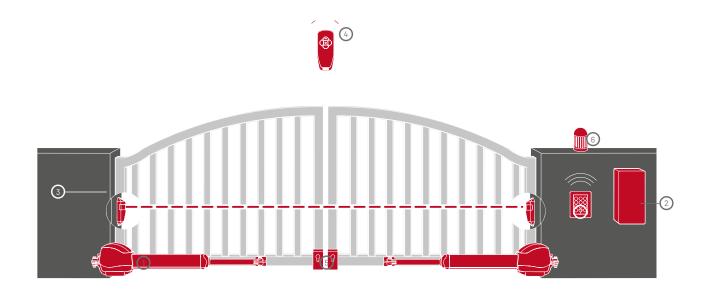

- ① Sliding gate opener with integrated control unit
- 2 Photocells3 Radio hand transmitter
- 4 Signal lamp5 Radio code keypad or radio fingerprint reader