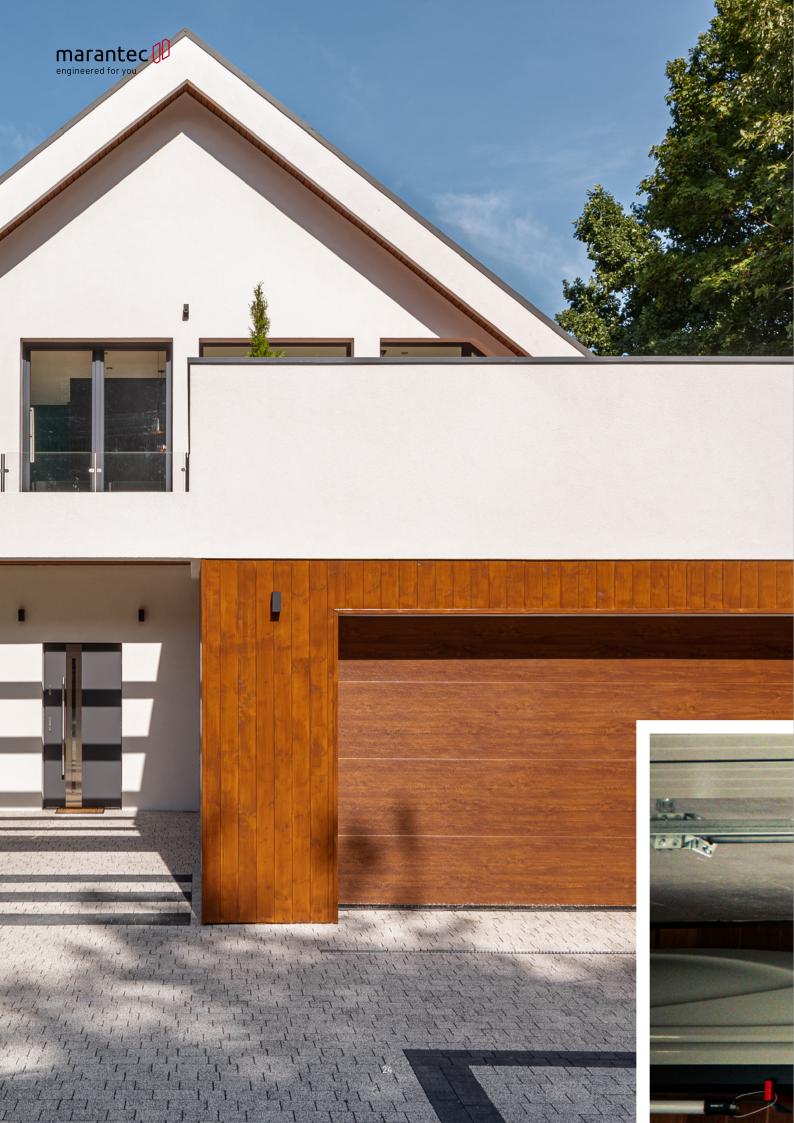

# Get more out of your garage

Our elegant openers give it glamor and provide you with convenience.

It is the performance and convenient operation of our garage door openers that make them so impressive – combined with their elegant appearance. The sophisticated and flexible technology of Marantec openers and our accessories move doors that weigh up to 220 kg and are six m wide, regardless of whether you use single-walled or double-walled sectional doors, up-and-over doors, overhead doors, or canopy doors. By choosing solutions from Marantec, you

get powerful, reliable openers, coupled with safe, secure, and convenient operation. Upon request, a battery and solar module provide independence from the grid. The systems can be operated conveniently via the wall button and wireless handheld transmitters. Naturally, you can also have our garage door openers in a smart version with everything that maveo has to offer.