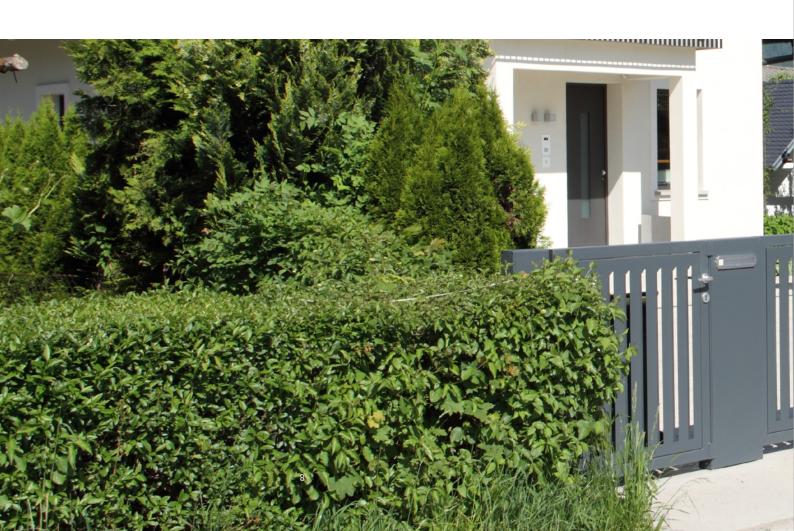

- ① Sliding gate opener with integrated control unit
- 2 Photocells3 Radio hand transmitter
- 4 Signal lamp5 Radio code keypad or radio fingerprint reader