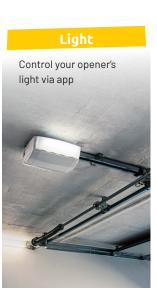

And do you know about our ventilation

function? The door remains open just a crack, so that dampness can quickly dry out but your possessions are still protected. **And the best thing:** With our garage door openers and matching accessories, everything is perfectly lit even when you enter the garage at night. No stumbling about in the dark and no searching for a torch – safe, dry, flexible.

From the clever ventilation position to the smart integration of every single controller function, we integrate your garage into your life. Light 200 provides radiant light. And with Philips Hue, the light is colored. When it's cold outside, it remains warm inside even with the door closed. Cosy, convenient, and secure – no matter which band uses your garage as a stage.