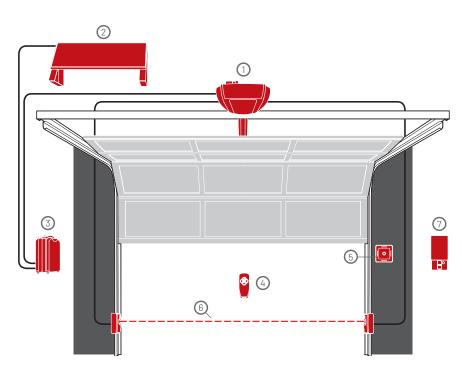

- ① Garage door opener including rail
- ② Solar module (only for Comfort 260 accu)
- 3 Battery backup
- 4 Radio hand transmitter
- S Radio push button
- 6 Photocells
- Radio code keypad