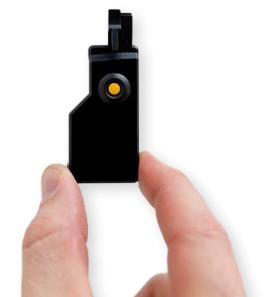

# maveo connect stick

For a good feeling. Anytime, anywhere.

With the maveo connect stick, you've always got an eye and a grip on your garage door or entry gate. Wherever you are, you can always be sure your garage door is closed and that everything is secure.

Thanks to the maveo app's gate status indicator and the ability to operate the door while on the road, you've always got **everything under control**. What a great feeling!

**Installation is child's play:** To set up the maveo connect stick, just insert it into the marantec opener — it's all **plug and play!** Then download the **maveo app.** Register, connect, and you're done.