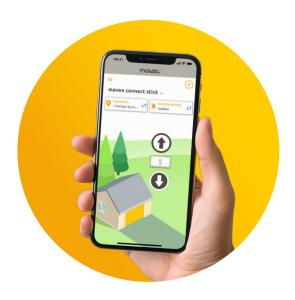

# maveo connect stick

For a good feeling. Anytime, anywhere.

With the maveo connect stick, you've always got an eye and a grip on your garage door or entry gate. Wherever you are, you can always be sure your garage door is closed and that everything is secure.

Thanks to the maveo app's gate status indicator and the ability to operate the door while on the road, you've always got **everything under control**. What a great feeling!

**Installation is child's play:** To set up the maveo connect stick, just insert it into the marantec opener — it's all **plug and play!** Then download the **maveo app.** Register, connect, and you're done.