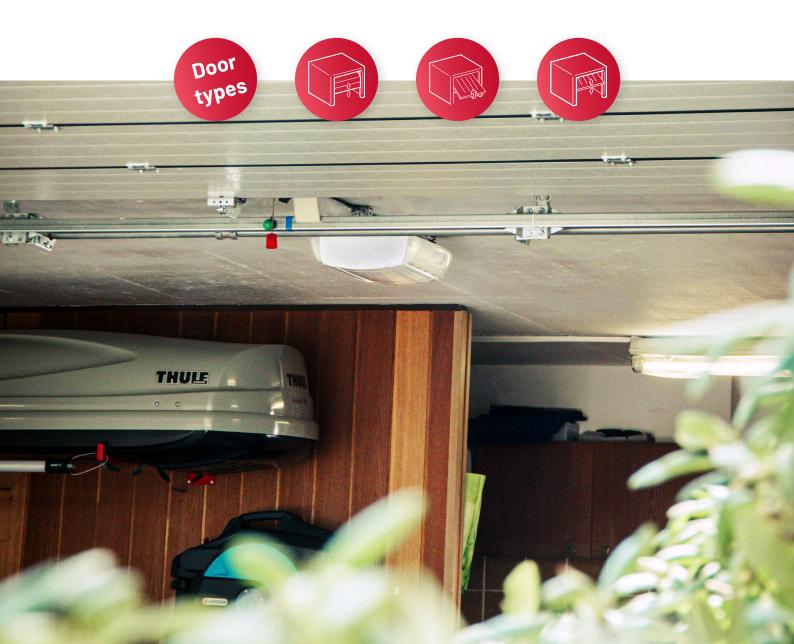

# Strength comes from within

We believe: It's the inner values that matter most! The Marantec openers' ingenious, flexible technology, as well as our accessories, lift doors weighing up to 220kg and up to six metres wide, irrespective of whether they are single or double-walled sectional doors, up-and-over doors, overhead doors or canopy doors.