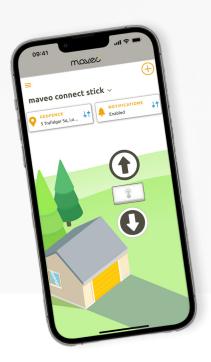

# maveo connect stick

For a good feeling. Anytime, anywhere.

With the maveo connect stick, you've always got an eye and a grip on your garage door or entry gate. Wherever you are, you can always be sure your garage door is closed and that everything is secure.

Thanks to the maveo app's gate status indicator and the ability to operate the door while on the road, you've always got **everything under control**. What a great feeling!

**Installation is child's play:** To set up the maveo connect stick, just insert it into the marantec opener — it's all **plug and play!** Then download the **maveo app.** Register, connect, and you're done.

# Fresh air for your garage: preventing mold:

With the **maveo connect stick** and the **maveo sensor h+t**, the temperature and humidity inside the garage are recorded and displayed in the **maveo app**. Determine when and in what weather your garage is ventilated. The **maveo sensor h+t** compares the values in the garage with the weather data at the location so that ventilation only takes place when the humidity outside is lower than in the garage. This function is also optionally available with dew point calculation. This function requires the programming of an intermediate position.