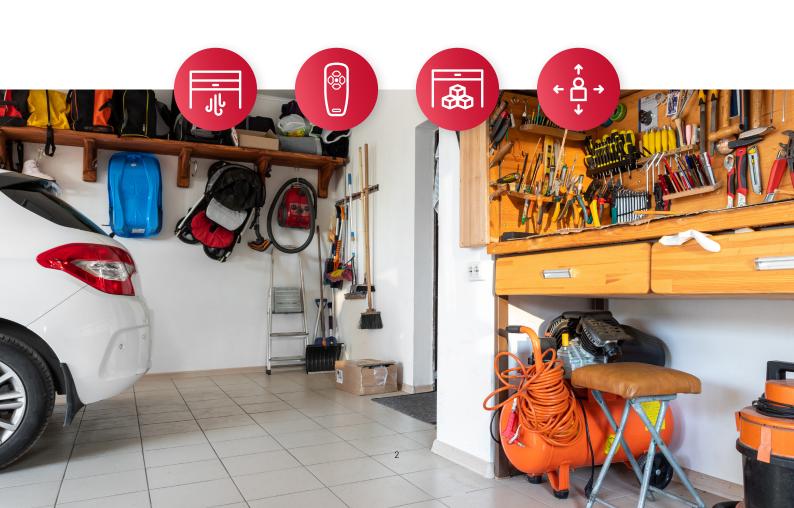

# Store your stuff in the garage: with smart protection against wind, weather, and more

Your cellar is full, but you've bought some bargains and there's no space for them? No problem. You've got a garage, so why not store your stuff there? With the appropriate opener from Marantec, your prized possessions, and those of your loved ones, are well protected against thieves and inclement weather.

And do you know about our ventilation

function? The door remains open just a crack, so that dampness can quickly dry out but your possessions are still protected. **And the best thing:** With our garage door openers and matching accessories, everything is perfectly lit even when you enter the garage at night. No stumbling about in the dark and no searching for a torch – safe, dry, flexible.