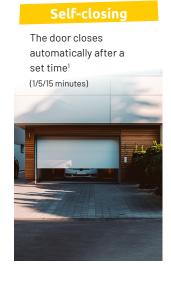

# Fresh air for your garage: preventing mold:

With the **maveo connect stick** and the **maveo sensor h+t**, the temperature and humidity inside the garage are recorded and displayed in the **maveo app**. Determine when and in what weather your garage is ventilated. The **maveo sensor h+t** compares the values in the garage with the weather data at the location so that ventilation only takes place when the humidity outside is lower than in the garage. This function is also optionally available with dew point calculation. This function requires the programming of an intermediate position.