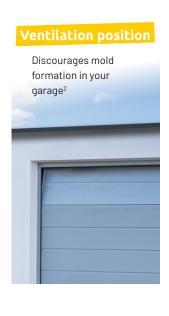

And do you know about our ventilation

function? The door remains open just a crack, so that dampness can quickly dry out but your possessions are still protected. **And the best thing:** With our garage door openers and matching accessories, everything is perfectly lit even when you enter the garage at night. No stumbling about in the dark and no searching for a torch – safe, dry, flexible.

# Fresh air for your garage: preventing mold:

With the **maveo connect stick** and the **maveo sensor h+t**, the temperature and humidity inside the garage are recorded and displayed in the **maveo app**. Determine when and in what weather your garage is ventilated. The **maveo sensor h+t** compares the values in the garage with the weather data at the location so that ventilation only takes place when the humidity outside is lower than in the garage. This function is also optionally available with dew point calculation. This function requires the programming of an intermediate position.