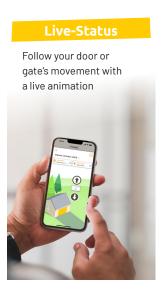

Thanks to the maveo app's gate status indicator and the ability to operate the door while on the road, you've always got **everything under control**. What a great feeling!

**Installation is child's play:** To set up the maveo connect stick, just insert it into the marantec opener — it's all **plug and play!** Then download the **maveo app.** Register, connect, and you're done.

# Fresh air for your garage: preventing mold:

With the **maveo connect stick** and the **maveo sensor h+t**, the temperature and humidity inside the garage are recorded and displayed in the **maveo app**. Determine when and in what weather your garage is ventilated. The **maveo sensor h+t** compares the values in the garage with the weather data at the location so that ventilation only takes place when the humidity outside is lower than in the garage. This function is also optionally available with dew point calculation. This function requires the programming of an intermediate position.