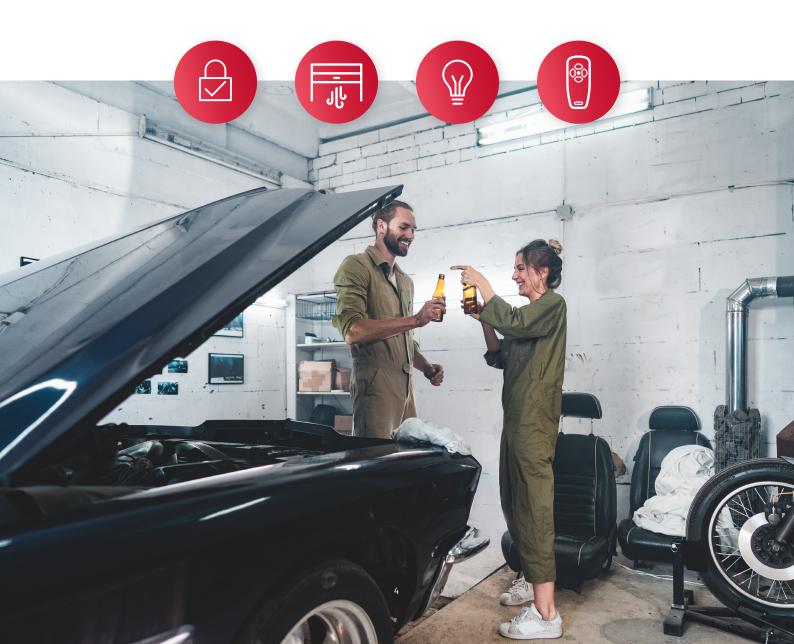

# Safe house for your car:

## Even career burglars despair of our technology

classic old-timers or high-tech racing bikes: We protect the things you hold dear. Marantec openers protect your prized treasures in three ways at the same time: with the self-locking gear mechanism, the electronically monitored anti-opening lock

and our SafeLock tracks.

Whatever you keep in your garage, whether

Together with an expansion kit, these provide the door with additional mechanical protection against being forced upwards. This mechanism has been certified by the Dutch institute SKG. An additional latch snaps into the track.