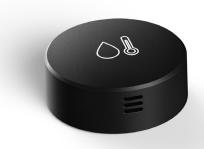

# Fresh air for your garage: preventing mold:

With the **maveo connect stick** and the **maveo sensor h+t**, the temperature and humidity inside the garage are recorded and displayed in the **maveo app**. Determine when and in what weather your garage is ventilated. The **maveo sensor h+t** compares the values in the garage with the weather data at the location so that ventilation only takes place when the humidity outside is lower than in the garage. This function is also optionally available with dew point calculation. This function requires the programming of an intermediate position.