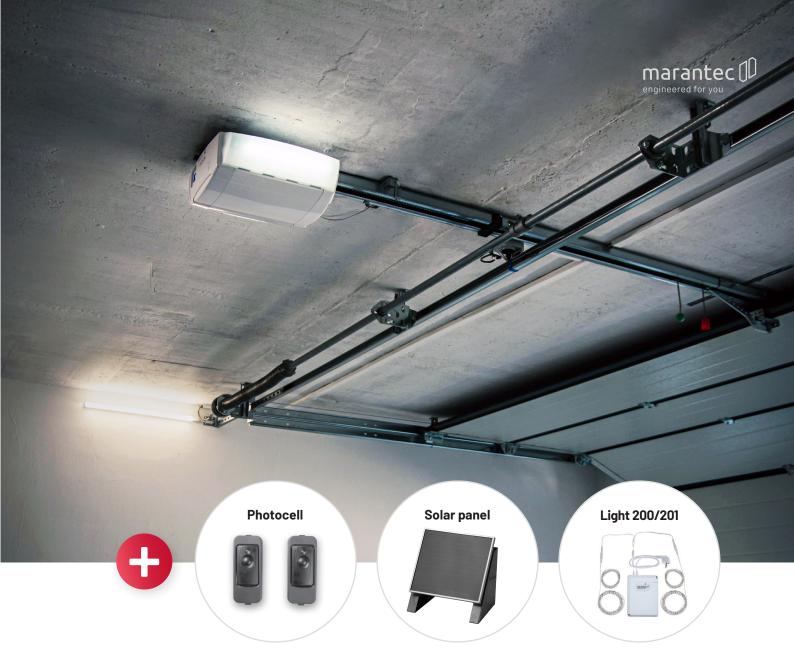

# Strength comes from within

We believe: It's the inner values that matter most! The Marantec openers' ingenious, flexible technology, as well as our accessories, lift doors weighing up to 220kg and up to six metres wide, irrespective of whether they are single or double-walled sectional doors, up-and-over doors, overhead doors or canopy doors.

With Marantec's solutions, you choose powerful, reliable openers, combined with safe, convenient operation. If desired, battery operation and a solar module provide you with independence. The systems are convenient to operate, using the wall-mounted push button and hand transmitter.

- ① Garage door opener including rail
- ② Solar module (only for Comfort 260 accu)
- 3 Battery backup
- 4 Radio hand transmitter
- S Radio push button
- 6 Photocells
- Radio code keypad