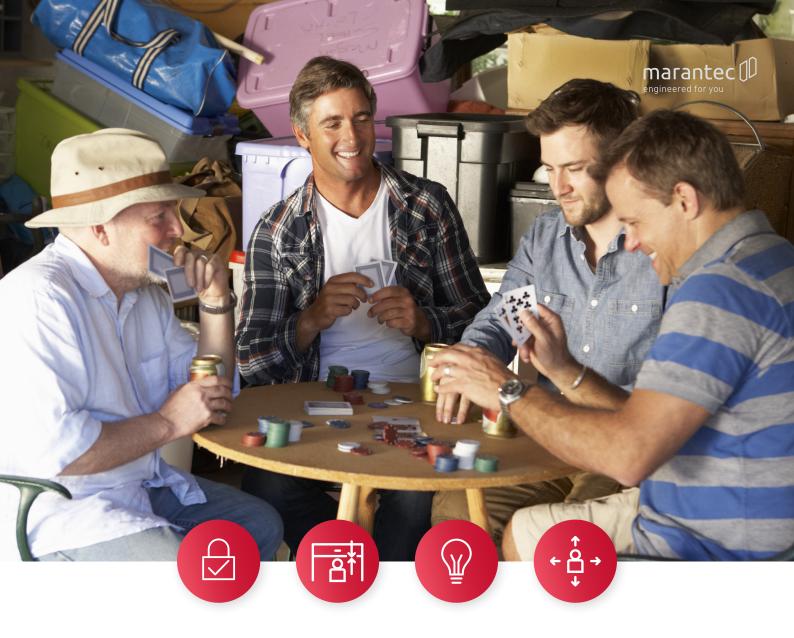

# Lights off, spotlights on

# Intelligent technology transforms your garage into a party location

**Living space:** Life sometimes demands more space. Whether a milestone birthday, school-leaving party, stag or hen party, or simply just a barbecue for the fun of it, Marantec's intelligent technology and innovative solutions transform your garage into exactly what you need: **living space.** 

From the clever ventilation position to the smart integration of every single controller function, we integrate your garage into your life. Light 200 provides radiant light. And with Philips Hue, the light is colored. When it's cold outside, it remains warm inside even with the door closed. Cosy, convenient, and secure – no matter which band uses your garage as a stage.