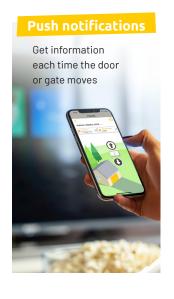

Thanks to the maveo app's gate status indicator and the ability to operate the door while on the road, you've always got **everything under control**. What a great feeling!

**Installation is child's play:** To set up the maveo connect stick, just insert it into the marantec opener — it's all **plug and play!** Then download the **maveo app.** Register, connect, and you're done.