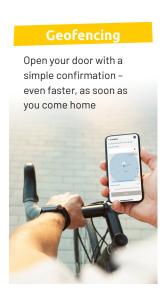

Thanks to the maveo app's gate status indicator and the ability to operate the door while on the road, you've always got **everything under control**. What a great feeling!

**Installation is child's play:** To set up the maveo connect stick, just insert it into the marantec opener — it's all **plug and play!** Then download the **maveo app.** Register, connect, and you're done.

# O maveo app

The maveo app is available free of charge for both Android and iOS. Download the maveo app from the AppStore or Google Play and enjoy full control over your garage door and external door. Upgrade your garage and exterior door experience with the maveo connect stick. Say goodbye manual operation of your door and the search for hand-held transmitters and say hello to security and convenience. Order today and make your garage door and exterior door smarter than ever before!