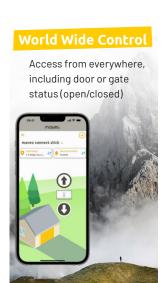

# maveo connect stick

For a good feeling. Anytime, anywhere.

With the maveo connect stick, you've always got an eye and a grip on your garage door or entry gate. Wherever you are, you can always be sure your garage door is closed and that everything is secure.

Thanks to the maveo app's gate status indicator and the ability to operate the door while on the road, you've always got **everything under control**. What a great feeling!

**Installation is child's play:** To set up the maveo connect stick, just insert it into the marantec opener — it's all **plug and play!** Then download the **maveo app.** Register, connect, and you're done.

All that's necessary is a stable Internet connection in the garage, a smartphone and your "my maveo" account.