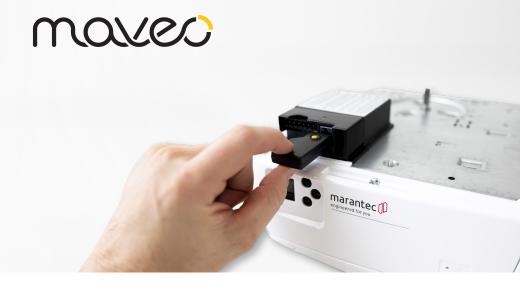

# maveo connect stick

For a good feeling. Anytime, anywhere.

With the maveo connect stick, you've always got an eye and a grip on your garage door or entry gate. Wherever you are, you can always be sure your garage door is closed and that everything is secure.

Thanks to the maveo app's gate status indicator and the ability to operate the door while on the road, you've always got **everything under control**. What a great feeling!

**Installation is child's play:** To set up the maveo connect stick, just insert it into the marantec opener — it's all **plug and play!** Then download the **maveo app.** Register, connect, and you're done.